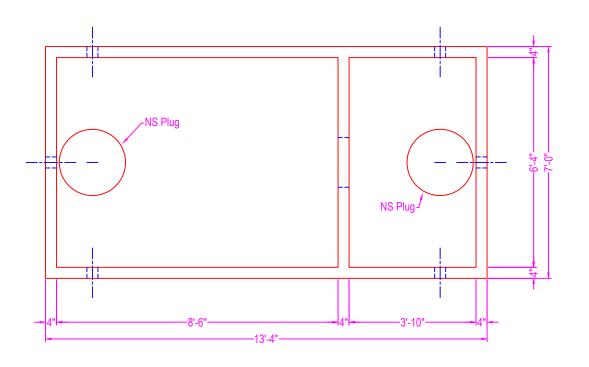

## SEPTIC TANK ST-3000

3-INLETS 3-OUTLETS

NOTES:

CONCRETE: 5000 psi @ 28 days
REF: NYCON XL-100 fiber mesh
rebar grade 60 ASTM A615
ENTRAINED AIR: +/- 5% to 8%
DESIGN LOAD: 300 psf / non-traffic
LIVE LOAD: N/A
EARTH FILL: 24" max fill depth
BUOYANCY FACTOR: N/A
PIPE CONNECTS: polylok (cast in)
BAFFLE: plastic baffle w/ gas deflector
on outlet opening
plastic baffle on inlet