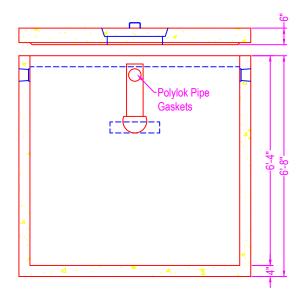

## SEPTIC TANK ST-3000

3-INLETS 3-OUTLETS

NOTES:

CONCRETE: 5000 psi @ 28 days
REF: NYCON XL-100 fiber mesh
rebar grade 60 ASTM A615
ENTRAINED AIR: +/- 5% to 8%
DESIGN LOAD: 300 psf / non-traffic
LIVE LOAD: N/A
EARTH FILL: 24" max fill depth
BUOYANCY FACTOR: N/A
PIPE CONNECTS: polylok (cast in)
BAFFLE: plastic baffle w/ gas deflector
on outlet opening
plastic baffle on inlet