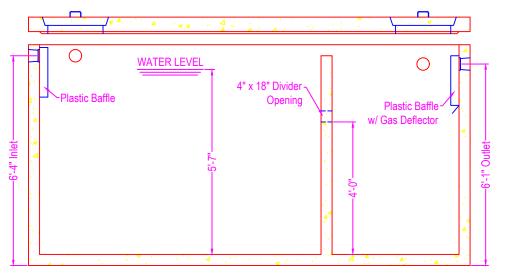

## SEPTIC TANK ST-3000

3-INLETS 3-OUTLETS

NOTES:

CONCRETE: 5000 psi @ 28 days
REF: NYCON XL-100 fiber mesh
rebar grade 60 ASTM A615
ENTRAINED AIR: +/- 5% to 8%
DESIGN LOAD: 300 psf / non-traffic
LIVE LOAD: N/A
EARTH FILL: 24" max fill depth
BUOYANCY FACTOR: N/A
PIPE CONNECTS: polylok (cast in)
BAFFLE: plastic baffle w/ gas deflector
on outlet opening
plastic baffle on inlet