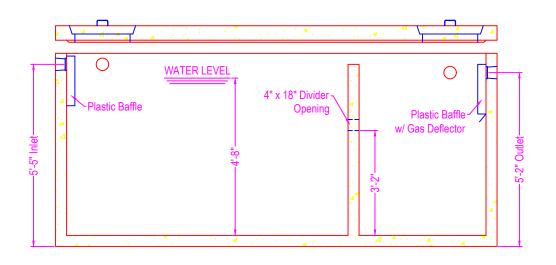

## SEPTIC TANK ST-2500

3-INLETS 3-OUTLETS

NOTES:

CONCRETE: 5000 psi @ 28 days
REF: NYCON XL-100 fiber mesh
rebar grade 60 ASTM A615
ENTRAINED AIR: +/- 5% to 8%
DESIGN LOAD: 300 psf / non-traffic
LIVE LOAD: N/A
EARTH FILL: 24" max fill depth
BUOYANCY FACTOR: N/A
PIPE CONNECTS: polylok (cast in)
BAFFLE: plastic baffle w/ gas deflector
on outlet opening
plastic baffle on inlet