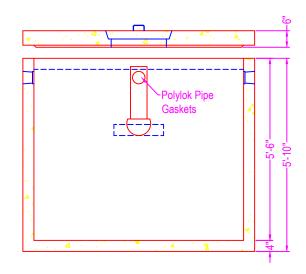

## SEPTIC TANK ST-2500

3-INLETS 3-OUTLETS

NOTES:

CONCRETE: 5000 psi @ 28 days
REF: NYCON XL-100 fiber mesh
rebar grade 60 ASTM A615
ENTRAINED AIR: +/- 5% to 8%
DESIGN LOAD: 300 psf / non-traffic
LIVE LOAD: N/A
EARTH FILL: 24" max fill depth
BUOYANCY FACTOR: N/A
PIPE CONNECTS: polylok (cast in)
BAFFLE: plastic baffle w/ gas deflector
on outlet opening
plastic baffle on inlet