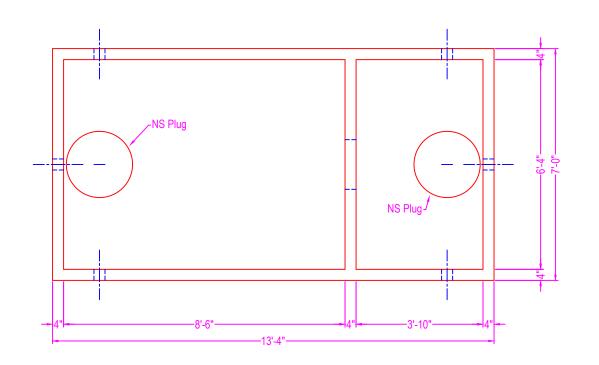

## SEPTIC TANK ST-2500

3-INLETS 3-OUTLETS

NOTES:

CONCRETE: 5000 psi @ 28 days
REF: NYCON XL-100 fiber mesh
rebar grade 60 ASTM A615
ENTRAINED AIR: +/- 5% to 8%
DESIGN LOAD: 300 psf / non-traffic
LIVE LOAD: N/A
EARTH FILL: 24" max fill depth
BUOYANCY FACTOR: N/A
PIPE CONNECTS: polylok (cast in)
BAFFLE: plastic baffle w/ gas deflector
on outlet opening
plastic baffle on inlet