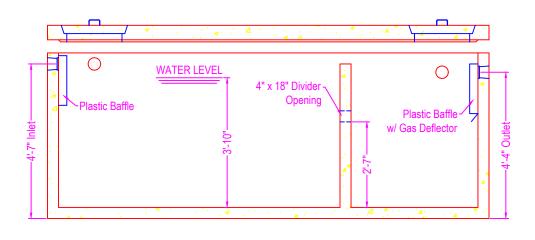

## SEPTIC TANK ST-2000

3-INLETS 3-OUTLETS

NOTES:

CONCRETE: 5000 psi @ 28 days
REF: NYCON XL-100 fiber mesh
rebar grade 60 ASTM A615
ENTRAINED AIR: +/- 5% to 8%
DESIGN LOAD: 300 psf / non-traffic
LIVE LOAD: N/A
EARTH FILL: 24" max fill depth
BUOYANCY FACTOR: N/A
PIPE CONNECTS: polylok (cast in)
BAFFLE: plastic baffle w/ gas deflector
on outlet opening
plastic baffle on inlet