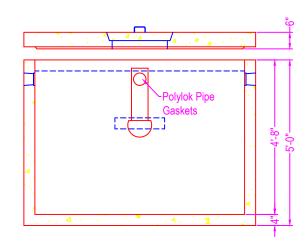

## SEPTIC TANK ST-2000

3-INLETS 3-OUTLETS

NOTES:

CONCRETE: 5000 psi @ 28 days
REF: NYCON XL-100 fiber mesh
rebar grade 60 ASTM A615
ENTRAINED AIR: +/- 5% to 8%
DESIGN LOAD: 300 psf / non-traffic
LIVE LOAD: N/A
EARTH FILL: 24" max fill depth
BUOYANCY FACTOR: N/A
PIPE CONNECTS: polylok (cast in)
BAFFLE: plastic baffle w/ gas deflector
on outlet opening
plastic baffle on inlet