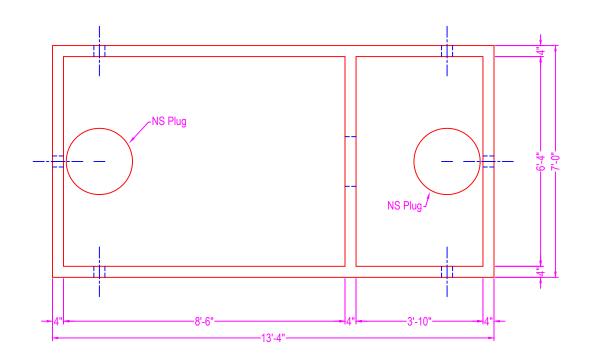

## SEPTIC TANK ST-2000

3-INLETS 3-OUTLETS

NOTES:

CONCRETE: 5000 psi @ 28 days
REF: NYCON XL-100 fiber mesh
rebar grade 60 ASTM A615
ENTRAINED AIR: +/- 5% to 8%
DESIGN LOAD: 300 psf / non-traffic
LIVE LOAD: N/A
EARTH FILL: 24" max fill depth
BUOYANCY FACTOR: N/A
PIPE CONNECTS: polylok (cast in)
BAFFLE: plastic baffle w/ gas deflector
on outlet opening
plastic baffle on inlet