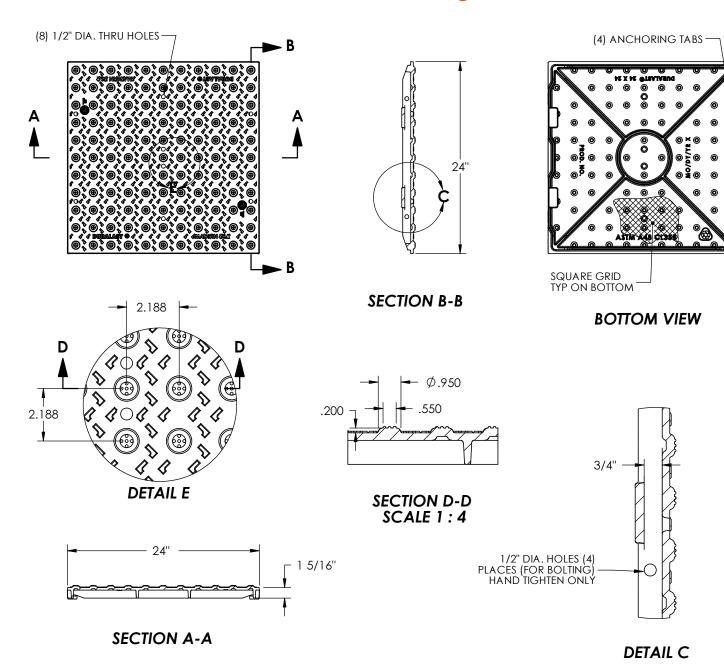

#### **Design Features**

-Materials

Gray Iron (CL35B)

-Design Load

Heavy Duty

-Open Area

n/a

-Coating

#### Certification

-ASTM A48

-Country of Origin: USA