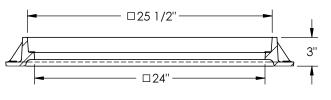

# 5423Z 5423M Assembly









**SECTION A-A** 

## Product Number 00542331A01

### **Design Features**

-Materials

Frame Gray Iron (CL35B)

Grate

Gray Iron (CL35B)

-Design Load

Heavy Duty

-Open Area 198 SQ. IN.

-Coating

Undipped

- √ Designates Machined Surface

#### Certification

-ASTM A48

-H25

-Country of Origin: USA

## **Major Components**

00542311

00542331

## **Drawing Revision**

1/19/2012 Designer: SDC 1/6/2016 Revised By: MAH

#### Disclaimer

Weights (lbs/kg), dimensions (inches/mm) and drawings provided for your guidance. We reserve the right to modify specifications without prior notice.

CONFIDENTIAL: This drawing is the property of EJ Group, Inc. and embodies confidential information, registered marks, patents, trade secret information, and/or know-how that is the property of EJ Group, Inc.