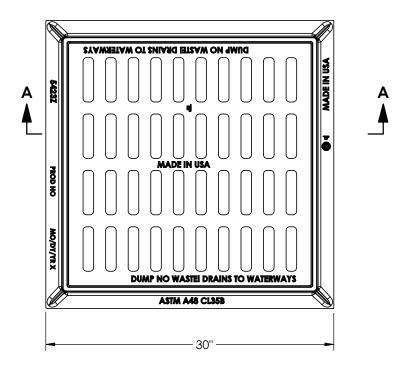

# 5423Z 5423M Assembly

**SECTION A-A** 

## Product Number 00542331A01

### **Design Features**

-Materials

Frame Gray Iron (CL35B)

Grate

Gray Iron (CL35B)

-Design Load

Heavy Duty

-Open Area 198 SQ. IN.

-Coating

Undipped

- √ Designates Machined Surface

#### Certification

-ASTM A48

-H25

-Country of Origin: USA