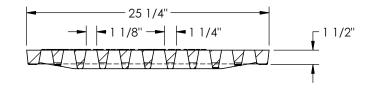

# 5423Z 5423M Assembly









**SECTION A-A** 

## Product Number 00542331A01

### **Design Features**

-Materials

Frame Gray Iron (CL35B)

Grate

Gray Iron (CL35B)

-Design Load

Heavy Duty

-Open Area 198 SQ. IN.

-Coating

Undipped

- √ Designates Machined Surface

#### Certification

-ASTM A48

-H25

-Country of Origin: USA

## **Major Components**

00542311

00542331

## **Drawing Revision**

1/19/2012 Designer: SDC 1/6/2016 Revised By: MAH

#### Disclaimer

Weights (lbs/kg), dimensions (inches/mm) and drawings provided for your guidance. We reserve the right to modify specifications without prior notice.

CONFIDENTIAL: This drawing is the property of EJ Group, Inc. and embodies confidential information, registered marks, patents, trade secret information, and/or know-how that is the property of EJ Group, Inc