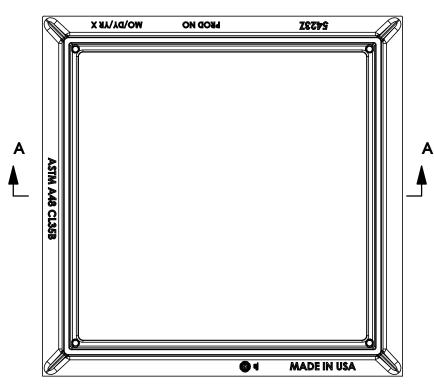

## 5423Z Frame

**SECTION A-A** 

Product Number 00542311 Design Features -Materials Gray Iron (CL35B) -Design Load Heavy Duty -Open Area n/a -Coating Undipped -√ Designates Machined Surface

Certification

-ASTM A48

-Country of Origin: USA

**Drawing Revision** 

12/23/2008 Designer: DEW 1/28/2014 Revised By: MAH