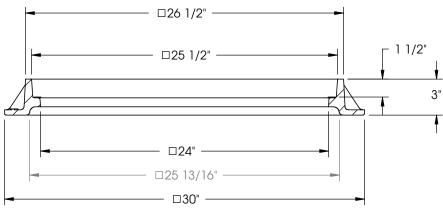

## 5423Z Frame

**SECTION A-A** 

Product Number 00542311 Design Features -Materials Gray Iron (CL35B) -Design Load Heavy Duty -Open Area n/a -Coating Undipped -√ Designates Machined Surface

Certification

-ASTM A48

## Disclaimer

Weights (lbs/kg), dimensions (inches/mm) and drawings provided for your guidance. We reserve the right to modify specifications without prior notice.

CONFIDENTIAL: This drawing is the property of EJ Group, Inc. and embodies confidential information, registered marks, patents, trade secret information, and/or know how that is the property of EJ Group, Inc. Copyright © 2012 EJ Group, Inc. All rights reserved.