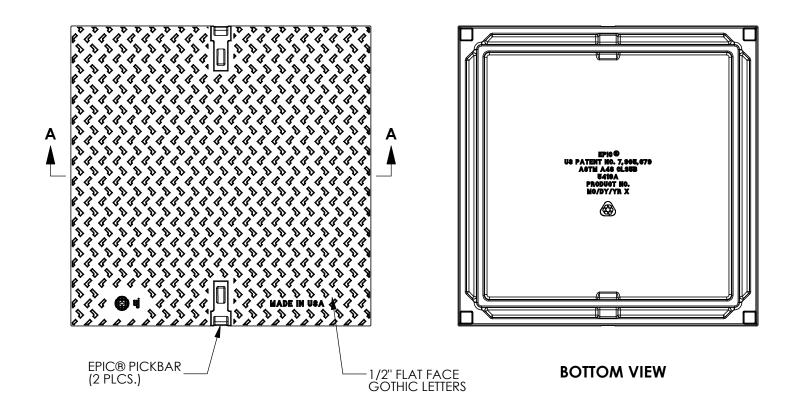

## 5419A Cover

# Product Number 00541921

### **Design Features**

- -Materials
- Gray Iron (CL35B)
- -Design Load
- Heavy Duty
- -Open Area
- n/a
- -Coating
- Undipped
- -√ Designates Machined Surface

### Certification

- -ASTM A48
- -
- -Country of Origin: USA