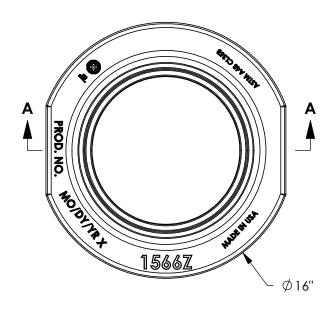

# 1566Z Frame

**SECTION A-A** 

# **Product Number** 00156611

## **Design Features**

-Materials

Gray Iron (CL35B) -Design Load

Heavy Duty -Open Area

-Coating

Undipped

- √ Designates Machined Surface

### Certification

-ASTM A48

-Country of Origin: USA