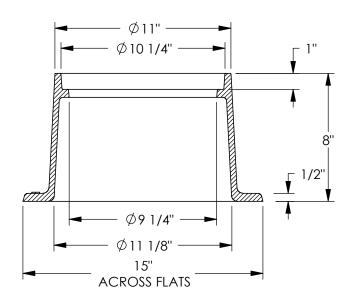

# 1566Z Frame

**SECTION A-A** 

## **Design Features**

-Materials

Gray Iron (CL35B) -Design Load

Heavy Duty -Open Area

-Coating

Undipped

- √ Designates Machined Surface