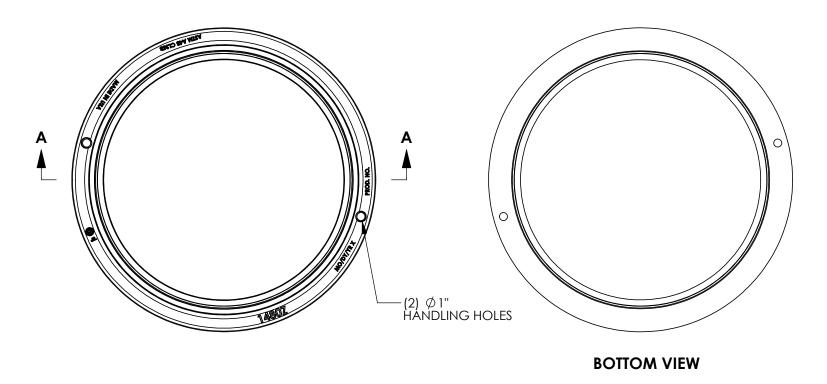

# 1480Z Frame

# **Product Number** 00148011

#### Certification

-ASTM A48

-Country of Origin: USA

**SECTION A-A** 

**NOTE! FRAME IS REVERSIBLE** 