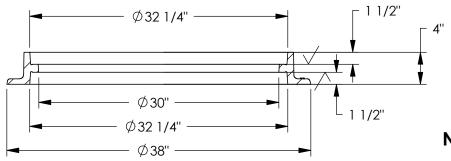

- √ Designates Machined Surface

- Estimated Weight 154 lbs

#### Certification

-ASTM A48

-Country of Origin: USA

**SECTION A-A** 

**NOTE! FRAME IS REVERSIBLE** 