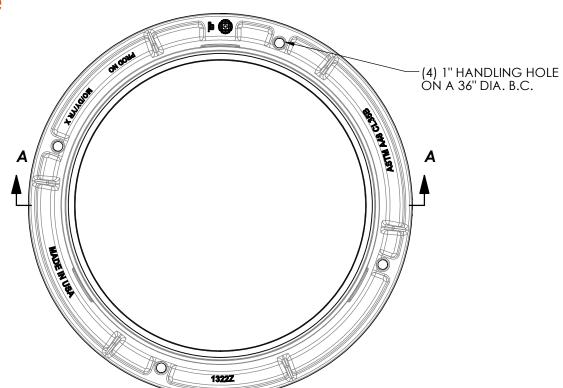

1322Z Frame

# **Product Number** 00132213

## Certification

-ASTM A48

-H20

-Country of Origin: USA