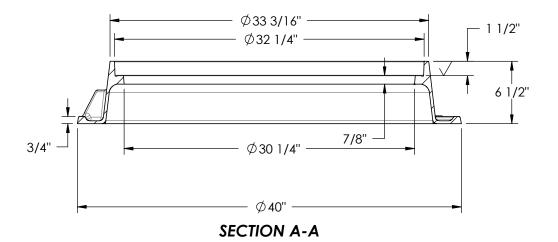

1322Z Frame

# **Product Number** 00132213

- √ Designates Machined Surface

- Estimated Weight: 143 lbs.