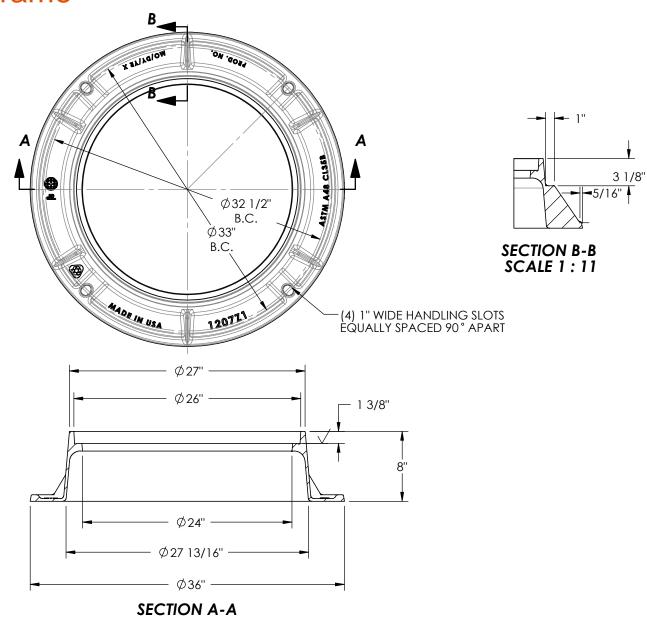

# 1207 Frame

#### **Design Features**

-Materials

Gray Iron (CL35B)

-Design Load

Heavy Duty (H-25) -Open Area

-Coating

Undipped

- √ Designates Machined Surface

#### Certification

-ASTM A48

-Country of Origin: USA