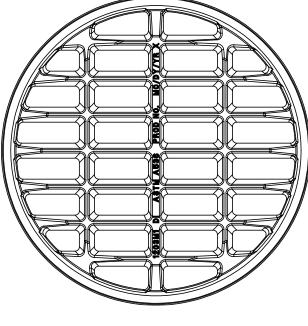

# 1203M1 Grate







# **BOTTOM VIEW**

## Product Number 00120309

### **Design Features**

- -Materials Ductile Iron (70-50-05) -Design Load Extra Heavy Duty -Open Area 202 sq. inches -Coating Undipped
- $\checkmark$  Designates Machined Surface

## Certification

-ASTM A536

-Country of Origin: USA



**SECTION A-A** 

#### **Drawing Revision**

6/8/2012 Designer: DEF 6/11/2012 Revised By: DEF

#### Disclaimer

Weights (lbs/kg), dimensions (inches/mm) and drawings provided for your guidance. We reserve the right to modify specifications without prior notice.

CONFIDENTIAL: This drawing is the property of EJ Group, Inc. and embodies confidential information, registered marks, patents, trade secret information, and/or know how that is the property of EJ Group, Inc. Copyright © 2012 EJ Group, Inc. All rights