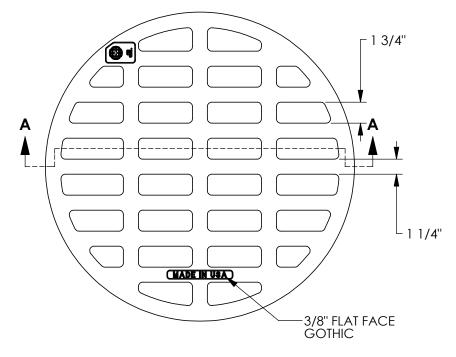

# 1203M1 Grate

### **Design Features**

- -Materials Ductile Iron (70-50-05) -Design Load Extra Heavy Duty -Open Area 202 sq. inches -Coating Undipped
- $\checkmark$  Designates Machined Surface

## Certification

-ASTM A536

-Country of Origin: USA

**SECTION A-A** 