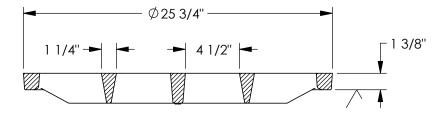

# 1203M1 Grate

### **Design Features**

- -Materials Ductile Iron (70-50-05) -Design Load Extra Heavy Duty -Open Area 202 sq. inches -Coating Undipped
- $\checkmark$  Designates Machined Surface