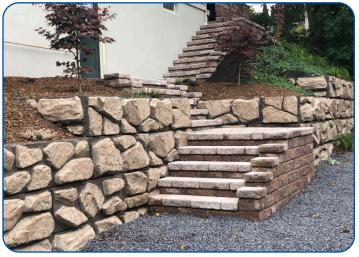

When you're looking for a retaining wall, consider the London Boulder big block system. Our big block systems are designed to last, look great and save you money.

## With this block system you can create:

- Retaining Walls
- Drainage Retaining Walls
- Free Standing Walls
- Water Walls

Zeiser Precast has been providing upstate NY and Northern PA a variety of precast products since 1946.