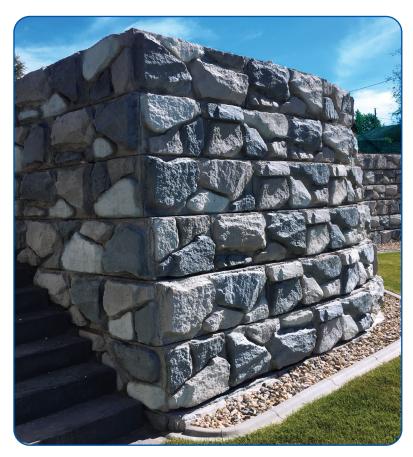

When you're looking for a retaining wall, consider the London Boulder big block system. Our big block systems are designed to last, look great and save you money.

## With this block system you can create:

- Retaining Walls
- Drainage Retaining Walls
- Free Standing Walls
- Water Walls

Zeiser Precast has been providing upstate NY and Northern PA a variety of precast products since 1946.