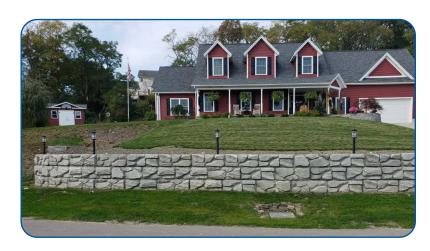

When you're looking for a retaining wall, consider the London Boulder big block system. Our big block systems are designed to last, look great and save you money.

## Here are just a few benefits of the London Boulder system:

- Fast Installation
- Minimal Excavation
- Staining Designs Available
- Unmatched Strength
- Limitless Configurations

One of the biggest benefits of the London Boulder big block systems is the ability to tier property for parking or additional land space. Another benefit is to keep land from washing away near a water application.

## With this block system you can create:

- Retaining Walls
- Drainage Retaining Walls
- Free Standing Walls
- Water Walls

Zeiser Precast has been providing upstate NY and Northern PA a variety of precast products since 1946.