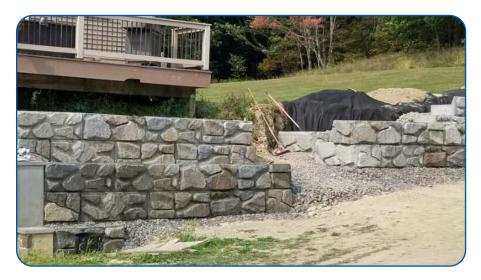

When you're looking for a retaining wall, consider the London Boulder big block system. Our big block systems are designed to last, look great and save you money.

## With this block system you can create:

- Retaining Walls
- Drainage Retaining Walls
- Free Standing Walls
- Water Walls

Zeiser Precast has been providing upstate NY and Northern PA a variety of precast products since 1946.