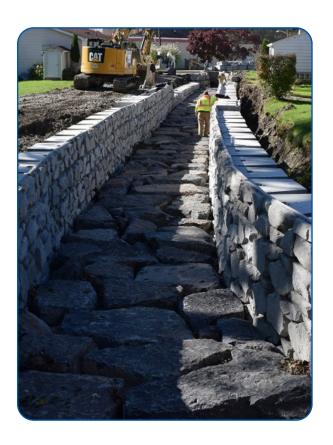

When you're looking for a retaining wall, consider the London Boulder big block system. Our big block systems are designed to last, look great and save you money.

## Here are just a few benefits of the London Boulder system:

- Fast Installation
- Minimal Excavation
- Staining Designs Available
- Unmatched Strength
- Limitless Configurations

One of the biggest benefits of the London Boulder big block systems is the ability to tier property for parking or additional land space. Another benefit is to keep land from washing away near a water application.